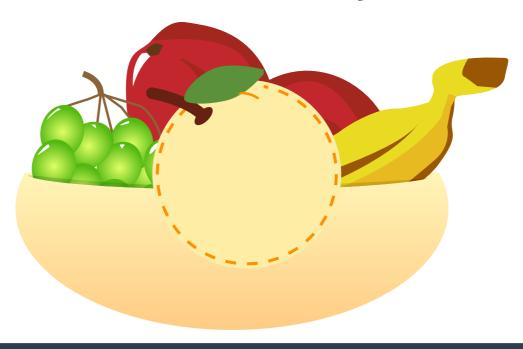

# Pin the Orange!

1) Cut out an orange, 2) Write your name on the back, 3) Close your eyes and try to stick the orange on the fruit bowl, the closest to the target wins!