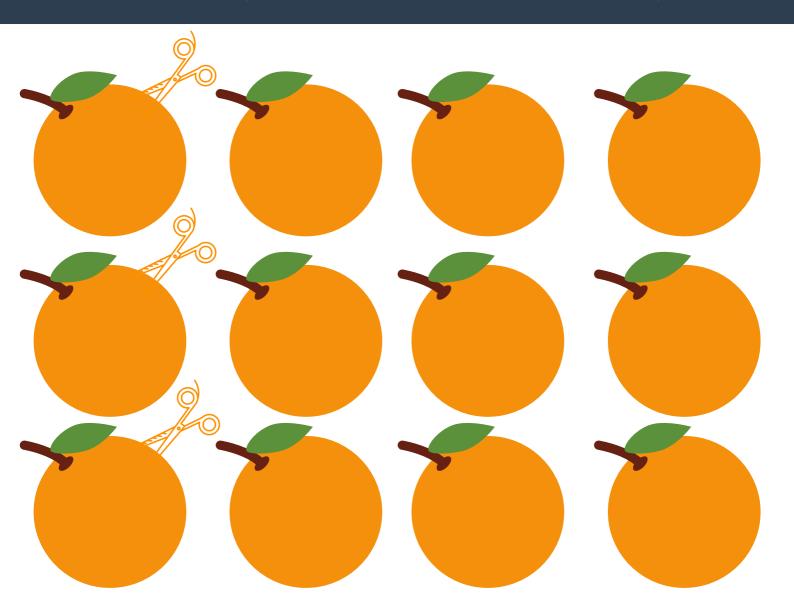

# Pin the Orange!

1) Cut out an orange, 2) Write your name on the back, 3) Close your eyes and try to stick the orange on the fruit bowl, the closest to the target wins!